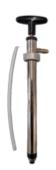

# **Item Number 4688925**

The combined oil pump pumps oil from the oil tank directly into the compressor crankcase. The supplied hose also enables the evacuation of the compressor oil.

- No evacuation of the compressor necessary = 70 % reduced filling time
- · Air and moisture stay outside
- · Capacity per pump stroke: 50 ml
- Suction tube: Ø 8 mm, length 290 mm
- · For use up to 6 bar

#### **Technical Data**

Material Steel Colour bare Number of Pieces 1

Length 235 mm
Device Connection 1/4" SAE
Working Pressure 6 bar
Diameter 8 mm

Viscosity at 40°C 200 mm2/sec

Capacity 12 ml Packaging Blister