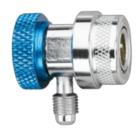

## **Item Number 9884949**

Compact service valve 1/4" SAE for A/C service on vehicles, blue

- · Safe and fast evacuation and filling of car air conditioning systems
- · Quick lock with six balls
- · Chrome-plated

### **Technical Data**

Colour blue

Sealing Neoprene (CR)
Device Connection 1/4" SAE
Ball Valve Yes

Packaging Blister

Type of fitting Adapter and connector