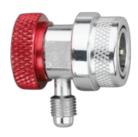

## **Item Number 9884948**

Compact service valve 1/4" SAE for A/C service on vehicles, red

- · Safe and fast evacuation and filling of car air conditioning systems
- Quick lock with six balls
- · Chrome-plated

#### **Technical Data**

Colour red

Sealing Neoprene (CR) Device Connection 1/4" SAE

Ball Valve

Yes Packaging Blister

Adapter and Type of fitting connector