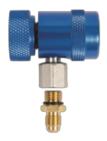

### **Item Number 4687054**

Service valve 1/4" SAE, blue, with quick connector for A/C service on vehicles

- · Compact service valve
- Evacuation and filling of R1234yf
- · Safe and reliable
- · Easy and fast connection
- Connection 1/4" SAE + M12x1.5

#### **Technical Data**

Colour blue

Sealing Neoprene (CR) Device Connection 1/4" SAE

Ball Valve Yes Blister Packaging

Adapter and Type of fitting connector