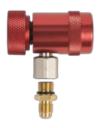

# RC-1234yf-R

## **Item Number 4687053**

Service valve 1/4" SAE, red, with quick connector for A/C service on vehicles

- · Compact service valve
- · Evacuation and filling of R1234yf
- · Safe and reliable
- · Easy and fast connection
- Connection 1/4" SAE + M12x1.5

#### **Technical Data**

Colour red

Sealing Neoprene (CR) Device Connection 1/4" SAE Ball Valve Yes

Blister Packaging Adapter and Type of fitting connector