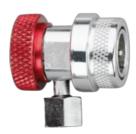

## **Item Number 4494602**

Compact service valve M14x1.5mm for A/C service on vehicles, red

- · Safe and fast evacuation and filling of car air conditioning systems
- · Quick lock with six balls
- · Chrome-plated

#### **Technical Data**

Colour red

Sealing Neoprene (CR) Device Connection M14x1.5mm

Ball Valve Yes Packaging Blister

Adapter and Type of fitting connector