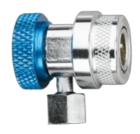

## **Item Number 4494599**

Compact service valve M14x1.5mm for A/C service on vehicles, blue

- · Safe and fast evacuation and filling of car air conditioning systems
- · Quick lock with six balls
- · Chrome-plated

#### **Technical Data**

Colour blue

Sealing Neoprene (CR) Device Connection M14x1.5mm

Ball Valve Yes Packaging Blister

Adapter and Type of fitting connector